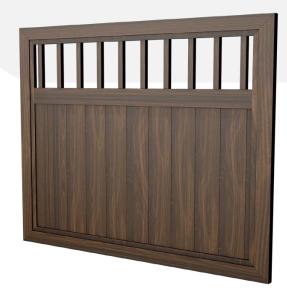

### Gate Design 2 - Errigal

A popular design fully sheeted at the base (definable) with open vision panels above.

Gates are available in swing and sliding versions, automated or manual, supply only or installed by us.