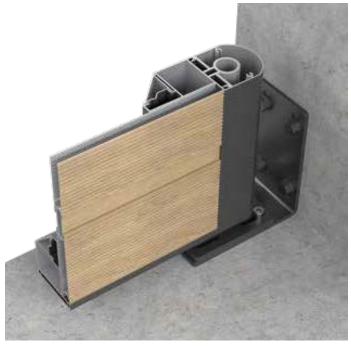

Our form-follows-function design elements and high-quality components are precisely aligned, functionally and visually streamlining system performance.

Designed for aesthetic appeal and effortless performance, our gate systems create secure access to residential and commercial properties with varied operational and design requirements. Specified with elegant profiles, grooved profiles (rabote and ovals) of 15 mm thickness as infills, and new generations of fittings (specially developed for gates).

The new adjustable hinge and end profile design ensures the space between the pivot axis and side wall is specifically designed to prevent accidents and complies with EU specifications.

Stainless steel hinges and bushes ensure stability, strength and the highest performance on these long life components.

In terms of design, the system is characterized by its clean lines, without visible fixing points, offering an outstanding sleek visual profile.