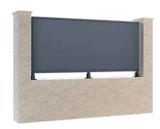

### **Gate Design 1 - Brandon**

An elegant diagonally sheeted gate inspired by a herringbone design.

### **Gate Design 3 - Nevis**

A traditional style gate, with full vertical sheeting offering privacy and security.

### Gate Design 2 - Errigal

A popular design fully sheeted at the base (definable) with open vision panels above.

Gates are available in swing and sliding versions, automated or manual, supply only or installed by us.