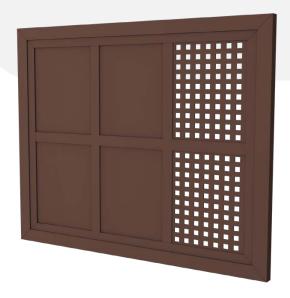

### **Gate Design 5 - Donard**

A modular stylistic yet cubist appearance offering lots of design possibilities.

Gates are available in swing and sliding versions, automated or manual, supply only or installed by us.