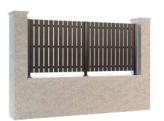

### **Gate Design 3 - Nevis**

A traditional style gate, with full vertical sheeting offering privacy and security.

### Gate Design 2 - Errigal

A popular design fully sheeted at the base (definable) with open vision panels above.

Gates are available in swing and sliding versions, automated or manual, supply only or installed by us.