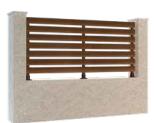

### **Gate Design 4 - Snowden**

Horizontally sheeted with inserts to create contrast and accent highlighting.

### Gate Design 6 - Scafell

A contemporary design with horizontal sheeting and an innovative expanded metal vision panel.

### **Gate Design 5 - Donard**

A modular stylistic yet cubist appearance offering lots of design possibilities.

Gates are available in swing and sliding versions, automated or manual, supply only or installed by us.