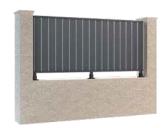

### Gate Design 2 - Errigal

A popular design fully sheeted at the base (definable) with open vision panels above.

Gates are available in swing and sliding versions, automated or manual, supply only or installed by us.