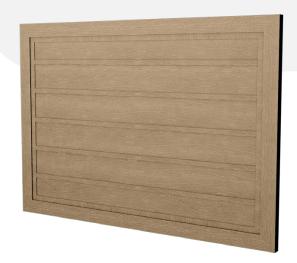

### **Gate Design 3 - Nevis**

A traditional style gate, with full vertical sheeting offering privacy and security.