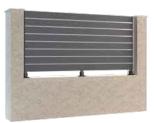

### **Gate Design 4 - Snowden**

Horizontally sheeted with inserts to create contrast and accent highlighting.

### Gate Design 6 - Scafell

A contemporary design with horizontal sheeting and an innovative expanded metal vision panel.

### **Gate Design 5 - Donard**

A modular stylistic yet cubist appearance offering lots of design possibilities.

Gates are available in swing and sliding versions, automated or manual, supply only or installed by us.