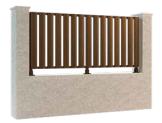

### **Gate Design 3 - Nevis**

A traditional style gate, with full vertical sheeting offering privacy and security.

### Gate Design 2 - Errigal

A popular design fully sheeted at the base (definable) with open vision panels above.

Gates are available in swing and sliding versions, automated or manual, supply only or installed by us.