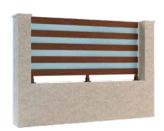

### **Gate Design 1 - Brandon**

An elegant diagonally sheeted gate inspired by a herringbone design.

### **Gate Design 3 - Nevis**

A traditional style gate, with full vertical sheeting offering privacy and security.