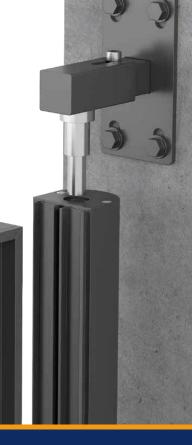

The new adjustable hinge and end profile design ensures the space between the pivot axis and side wall is specifically designed to prevent accidents and complies with EU specifications.

Stainless steel hinges and bushes ensure stability, strength and the highest performance on these long life components.

In terms of design, the system is characterized by its clean lines, without visible fixing points, offering an outstanding sleek visual profile.