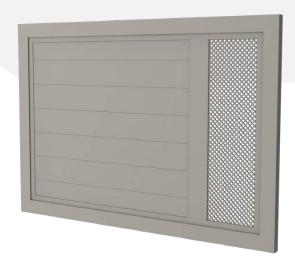

### Gate Design 6 - Scafell

A contemporary design with horizontal sheeting and an innovative expanded metal vision panel.