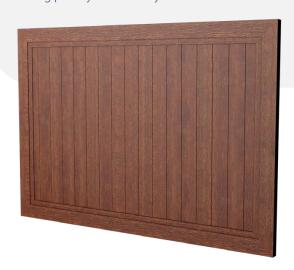

### **Gate Design 3 - Nevis**

A traditional style gate, with full vertical sheeting offering privacy and security.