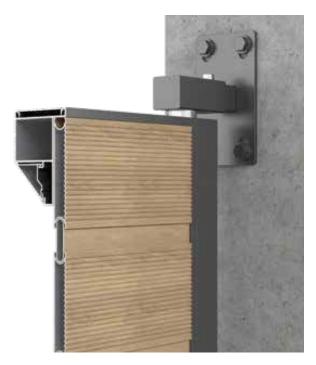

Our form-follows-function design elements and high-quality components are precisely aligned, functionally and visually streamlining system performance.

Designed for aesthetic appeal and effortless performance, our gate systems create secure access to residential and commercial properties with varied operational and design requirements. Specified with elegant profiles, grooved profiles (rabote and ovals) of 15 mm thickness as infills, and new generations of fittings (specially developed for gates).

The new adjustable hinge and end profile design ensures the space between the pivot axis and side wall is specifically designed to prevent accidents and complies with EU specifications.

Stainless steel hinges and bushes ensure stability, strength and the highest performance on these long life components.

In terms of design, the system is characterized by its clean lines, without visible fixing points, offering an outstanding sleek visual profile.