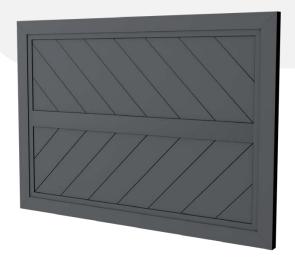

### **Gate Design 1 - Brandon**

An elegant diagonally sheeted gate inspired by a herringbone design.