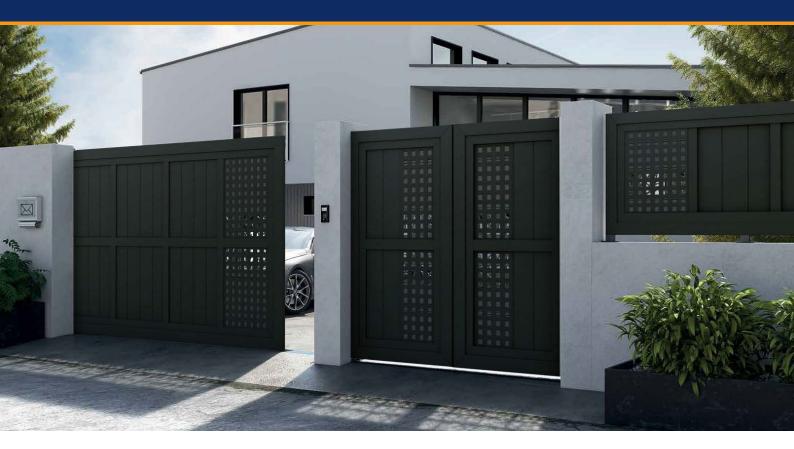

### Gate Design 6 - Scafell

A contemporary design with horizontal sheeting and an innovative expanded metal vision panel.

## Performance-driven Technology

The new system stands ready to revolutionalise the world of gate and railing performance, adaptable to any application from a hinged pedestrian gate to a sliding driveway gate or side door.

Our form-follows-function design elements and high-quality components are precisely aligned, functionally and visually streamlining system performance.

Designed for aesthetic appeal and effortless performance, our gate systems create secure access to residential and commercial properties with varied operational and design requirements. Specified with elegant profiles, grooved profiles (rabote and ovals) of 15 mm thickness as infills, and new generations of fittings (specially developed for gates).