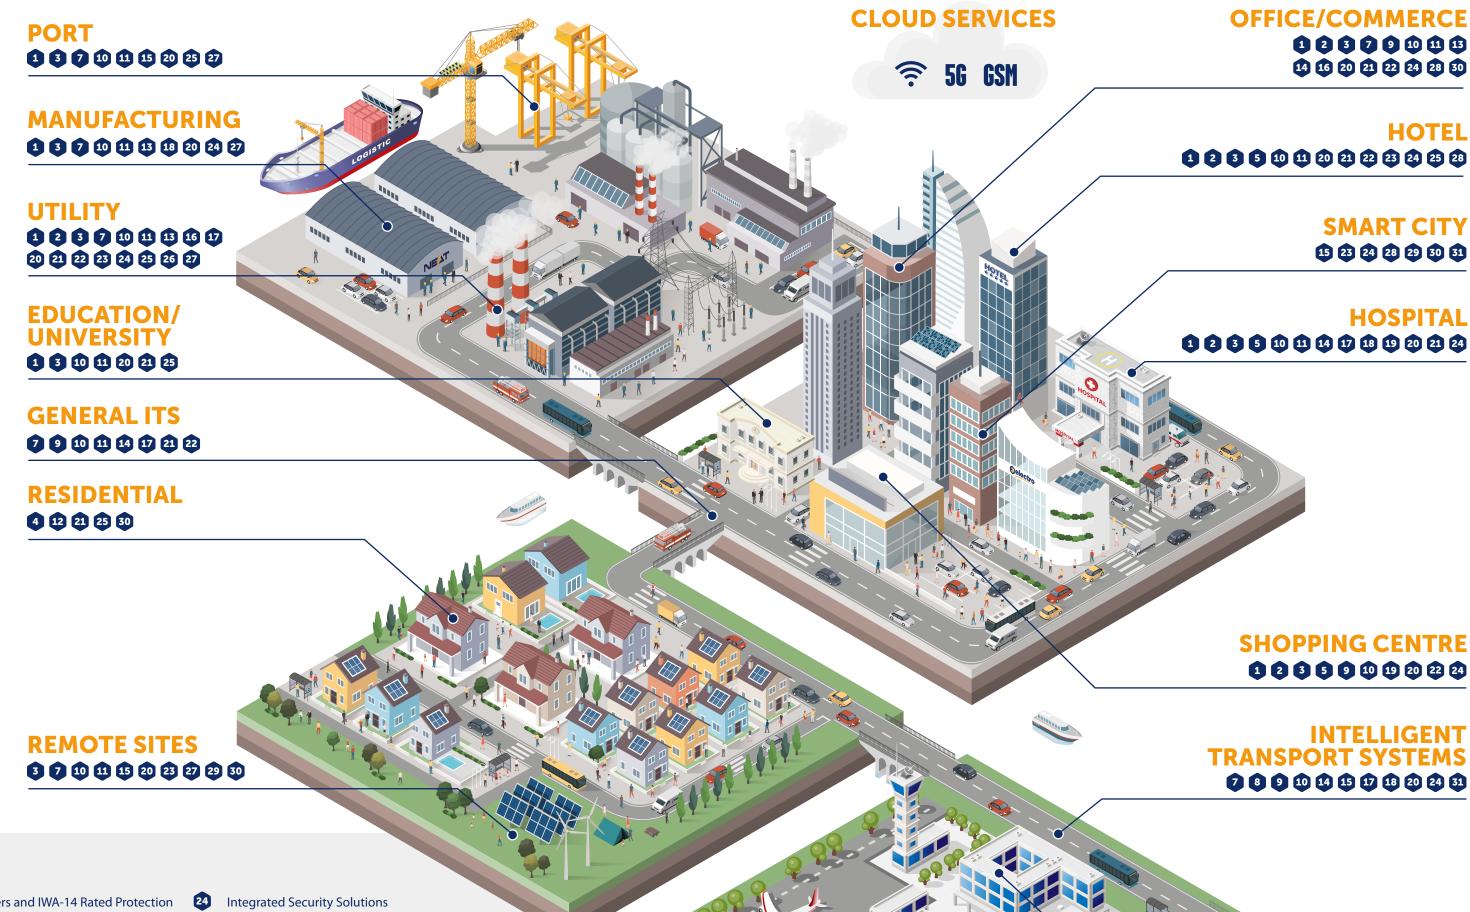

The point is, you may know Electro as being good at one thing, but in reality we have many products that we may be able to help you with. Our unique skills allow us to connect multiple systems, enabling integrated multi-source control to a single platform, available anyplace anywhere.

If you are highlighted on the infographic, contact us today for a no obligation discussion on how we can lower your costs, improve your turnover, increase your efficiency and create sustainability within your business.

Come to think of it, even if you are not on the graphic, chances are we can add you to it!

Talk to the leaders in automation... talk to Electro