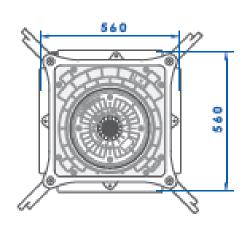

## **Macs Park 275/P 500A**

## **Automatic Bollard with Built In Hydraulic Pump**

| MAIN TECHNICAL CHARACTERISTICS          |                                               |
|-----------------------------------------|-----------------------------------------------|
| Cylinder                                | AISI 304 Stainless Steel                      |
| Cylinder Diameter                       | 275mm                                         |
| Cylinder Height                         | 500mm                                         |
| Cylinder Thickness (FE 370 Steel)       | -                                             |
| Cylinder Thickness (Stainless Steel)    | 6mm                                           |
| Cylinder Finish (FE 370 Steel)          | -                                             |
| Cylinder Finish (Stainless Steel)       | Polyester Powder Coated – Grey Anthracite or  |
|                                         | Brushed                                       |
| Reflective Strip                        | Yes – 55mm                                    |
| Other Moving Cylinder Finishes          | Ribs on Cylinder                              |
| Rising Speed                            | 20cm/sec                                      |
| Lowering Speed                          | 50cm/sec                                      |
| Safety Pressure Switch                  | Yes                                           |
| Manual Emergency Lowering               | Yes (Automatic Lowering with Blackout Device) |
| Connection Cable to Control Unit        | 10M (Max 80M)                                 |
| Hydraulic Pump                          | Built Into Automatic Bollard                  |
| <b>Grade of Protection</b>              | IP67                                          |
| Usage                                   | Intensive – Life Average 2,000,000 – 2000/Day |
| Impact Resistance (Without Deformation) | 40,000J                                       |
| Breakout Resistance                     | 250,000J                                      |
| Operating Temperature                   | -40°C +60°C                                   |