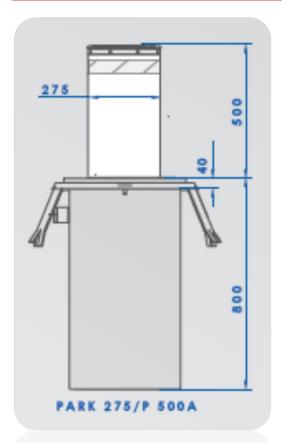

## **Macs Park 275/P 500A**

## **Automatic Bollard with Built In Hydraulic Pump**

| MAIN TECHNICAL CHARACTERISTICS          |                                               |
|-----------------------------------------|-----------------------------------------------|
| Cylinder                                | AISI 304 Stainless Steel                      |
| Cylinder Diameter                       | 275mm                                         |
| Cylinder Height                         | 500mm                                         |
| Cylinder Thickness (FE 370 Steel)       | -                                             |
| Cylinder Thickness (Stainless Steel)    | 6mm                                           |
| Cylinder Finish (FE 370 Steel)          | -                                             |
| Cylinder Finish (Stainless Steel)       | Polyester Powder Coated – Grey Anthracite or  |
|                                         | Brushed                                       |
| Reflective Strip                        | Yes – 55mm                                    |
| Other Moving Cylinder Finishes          | Ribs on Cylinder                              |
| Rising Speed                            | 20cm/sec                                      |
| Lowering Speed                          | 50cm/sec                                      |
| Safety Pressure Switch                  | Yes                                           |
| Manual Emergency Lowering               | Yes (Automatic Lowering with Blackout Device) |
| Connection Cable to Control Unit        | 10M (Max 80M)                                 |
| Hydraulic Pump                          | Built Into Automatic Bollard                  |
| <b>Grade of Protection</b>              | IP67                                          |
| Usage                                   | Intensive – Life Average 2,000,000 – 2000/Day |
| Impact Resistance (Without Deformation) | 40,000J                                       |
| Breakout Resistance                     | 250,000J                                      |
| Operating Temperature                   | -40°C +60°C                                   |