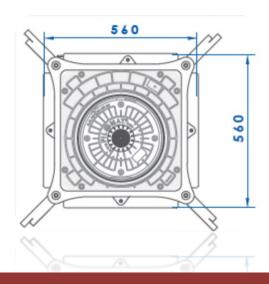

## Macs 275/P 600A

## **Automatic Bollard with Built In Hydraulic Pump**

| MAIN TECHNICAL CHARACTERISTICS          |                                               |
|-----------------------------------------|-----------------------------------------------|
| Cylinder                                | FE 370 Steel – AISI 304 Stainless Steel       |
| Cylinder Diameter                       | 275mm                                         |
| Cylinder Height                         | 600mm                                         |
| Cylinder Thickness (FE 370 Steel)       | 6mm                                           |
| Cylinder Thickness (Stainless Steel)    | 4mm                                           |
| Cylinder Finish (FE 370 Steel)          | Polyester Powder Coated – Grey Anthracite     |
| Cylinder Finish (Stainless Steel)       | As above or Brushed                           |
| Reflective Strip                        | Yes – 55mm                                    |
| Rising Speed                            | 15cm/sec                                      |
| Lowering Speed                          | 30cm/sec                                      |
| Safety Pressure Switch                  | Yes                                           |
| Manual Emergency Lowering               | Yes (Automatic Lowering with Blackout Device) |
| Connection Cable to Control Unit        | 10M (Max 80M)                                 |
| Hydraulic Pump                          | <b>Built Into Automatic Bollard</b>           |
| <b>Grade of Protection</b>              | IP67                                          |
| Usage                                   | Intensive – Life Average 2,000,000 – 2000/Day |
| Impact Resistance (Without Deformation) | 40,000J                                       |
| <b>Breakout Resistance</b>              | 250,000J                                      |
| Operating Temperature                   | -40°C +60°C                                   |