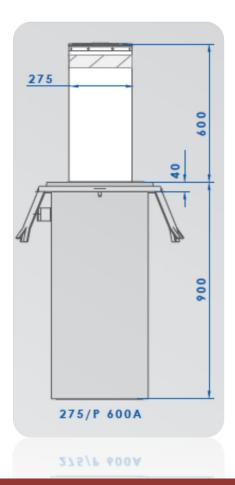

## Macs 275/P 600A

## **Automatic Bollard with Built In Hydraulic Pump**

| MAIN TECHNICAL CHARACTERISTICS          |                                               |
|-----------------------------------------|-----------------------------------------------|
| Cylinder                                | FE 370 Steel – AISI 304 Stainless Steel       |
| Cylinder Diameter                       | 275mm                                         |
| Cylinder Height                         | 600mm                                         |
| Cylinder Thickness (FE 370 Steel)       | 6mm                                           |
| Cylinder Thickness (Stainless Steel)    | 4mm                                           |
| Cylinder Finish (FE 370 Steel)          | Polyester Powder Coated – Grey Anthracite     |
| Cylinder Finish (Stainless Steel)       | As above or Brushed                           |
| Reflective Strip                        | Yes – 55mm                                    |
| Rising Speed                            | 15cm/sec                                      |
| Lowering Speed                          | 30cm/sec                                      |
| Safety Pressure Switch                  | Yes                                           |
| Manual Emergency Lowering               | Yes (Automatic Lowering with Blackout Device) |
| Connection Cable to Control Unit        | 10M (Max 80M)                                 |
| Hydraulic Pump                          | <b>Built Into Automatic Bollard</b>           |
| <b>Grade of Protection</b>              | IP67                                          |
| Usage                                   | Intensive – Life Average 2,000,000 – 2000/Day |
| Impact Resistance (Without Deformation) | 40,000J                                       |
| <b>Breakout Resistance</b>              | 250,000J                                      |
| Operating Temperature                   | -40°C +60°C                                   |