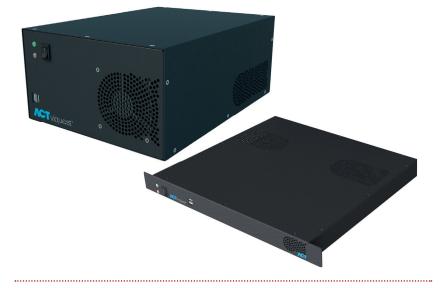

## ACT viquest<sup>+</sup>

ACTviquest<sup>+</sup> is an integrated video management and access control solution using advanced state of the art optimized hardware and ACTenterprise software (preinstalled). Available as both desktop or 19" rack mountable versions, the ACTviquest<sup>+</sup> is capable of recording up to 16 channels and managing your complete access control solution.

#### Main Features

- Desktop or 19" Rack Mountable
- Up to 16CH recording and unlimited Live View with ACT Enterprise Pro.
- High performance optimisation with hardware decoding
- Mobile App ACTviquest<sup>mobile</sup>
- Optimised Windows OS
- Smart Archive Search
- Sync and Async Playback
- Dual Monitor Support
- Live View, Full HD in real time
- Integrated Event Manager
- Built-in Web Browser
- Built-in Camera Discovery Wizard
- ONVIF