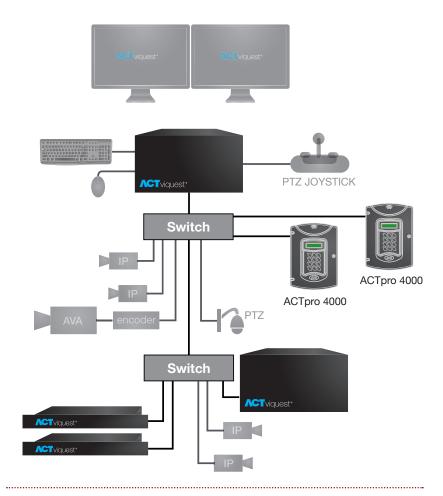

ed applications. ACTviquest<sup>+</sup> allows approximately 25 days of 1080p, 25fps, 24hr recording.

#### Main Features

- Desktop or 19" Rack Mountable
- Up to 16CH recording and unlimited Live View with ACT Enterprise Pro.
- High performance optimisation with hardware decoding
- Mobile App ACTviquest<sup>mobile</sup>
- Optimised Windows OS
- Smart Archive Search
- Sync and Async Playback
- Dual Monitor Support
- Live View, Full HD in real time
- Integrated Event Manager
- Built-in Web Browser
- Built-in Camera Discovery Wizard
- ONVIF

If you require more than 16 channels, multiple ACTviquests can be easily used together with seamless integration into one dashboard.



ЛСТ

Integrated Access Control and Video Management Solutions



#### ACTviquest+ diagram showing a possible layout:



### **ACT**viquest<sup>+</sup>

# **ACT**viquest<sup>+</sup>



## **Specifications**

| ACTviquest              | 16CH NVR with integrated VMS & Access Control available in Desktop or 19" Rack mountable.               |
|-------------------------|---------------------------------------------------------------------------------------------------------|
| Supported Cameras       | Major manufacturers supported                                                                           |
| os                      | MS Win7 Embeded X64                                                                                     |
| Image format            | H264, MPEG4, MJPEG                                                                                      |
| Audio Format            | Supported dep