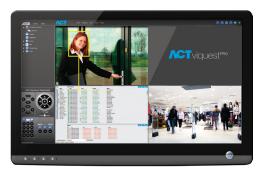

#### Main Features

- Desktop or 19" Rack Mountable
- Up to 16CH recording and unlimited Live View with ACT Enterprise Pro.
- High performance optimisation with hardware decoding
- Mobile App ACTviquest<sup>mobile</sup>
- Optimised Windows OS
- Smart Archive Search
- Sync and Async Playback
- Dual Monitor Support
- Live View, Full HD in real time
- Integrated Event Manager
- Built-in Web Browser
- Built-in Camera Discovery Wizard
- ONVIF