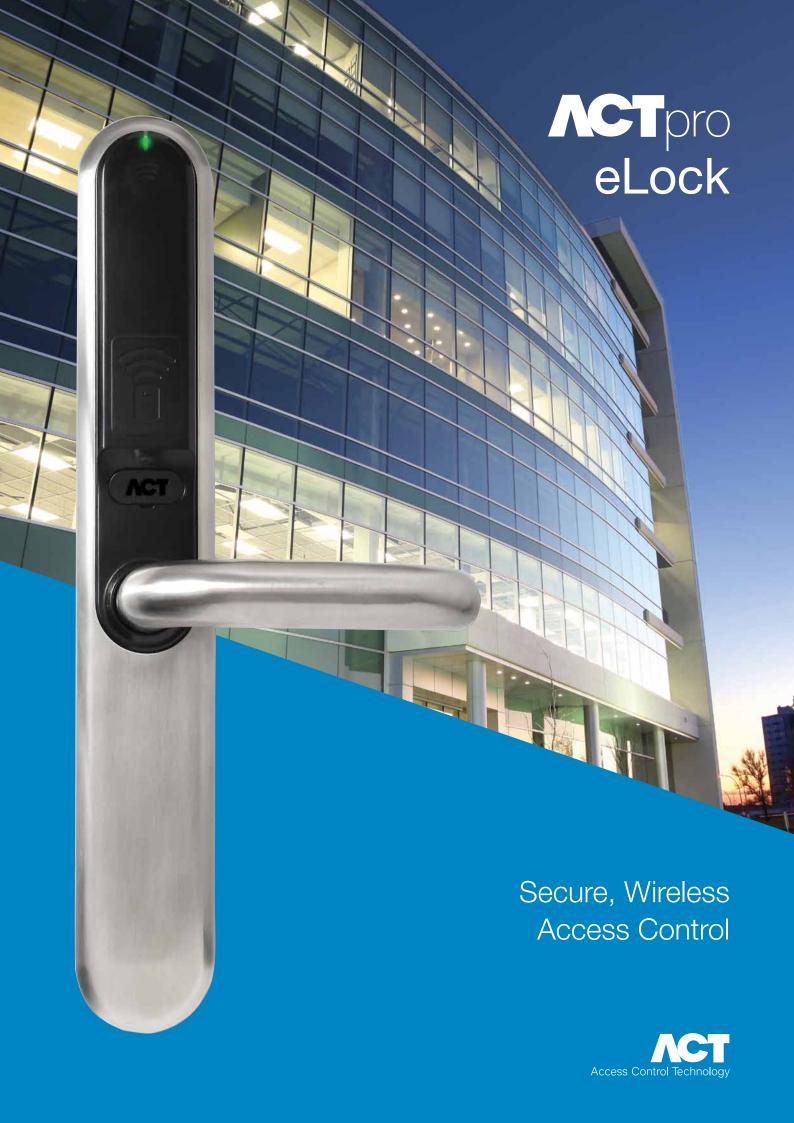

## THE PERFECT SOLUTION

**ACTpro eLock** is a secure, versatile and cost effective access control solution that can be installed easily and quickly on most door types fitted with euro profile locks.

The eLock system is a battery operated wire free product and can be specified in a variety of environments including **health**, **education**, **public**, **commercial and leisure**.

## COMPATABILITY

**ACTpro eLock** is compatible with our existing range of network door controllers and is available with a variety of high secure card technologies plus key override options.