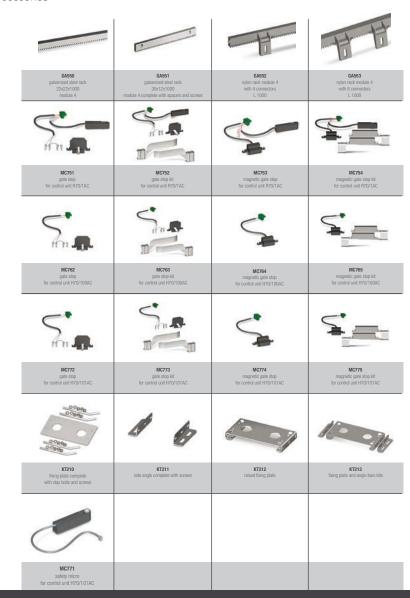

Y          | ٧     | 230                | 230                  | 380      |  |
| RATING                | W     | 350                | 420                  | 450      |  |
| THRUST                | N     | 500                | 800                  | 850      |  |
| DUTY CYCLE            | %     | 50                 | 50                   | 50       |  |
| MOTOR OVERLOAD CUTOUT | °C    | 150                | 150                  | 150      |  |
| WORKING TEMPERATURE   | °C    | -20+70             | -20+70               | -20+70   |  |
| SPEED OF MOVEMENT     | m/min | 9,5                | 9,5                  | 9,5      |  |
| MAX GATE WEIGHT       | Kg    | 800                | 1200                 | 1200     |  |

### dimensions



## set up for standard installations



#### accessories