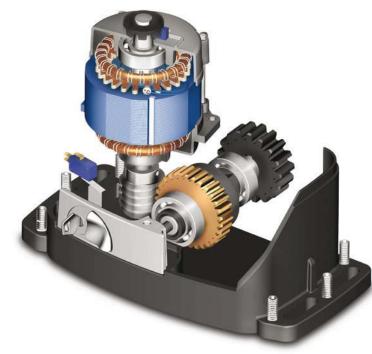

# "R30 style Roger Technology

conceived with logic"

PROTECTION by a sensitive safety thermostat.

IN ALL SAFETY protected by a microswitch that inhibits automatic operation of the reduction gear.

IN PLACE tightness with regard to the grease inside the reduction gear and water out.

EVERYTHING

hardening of the thread to ensure perfect, low-noise and durable

AND STEEL 6 points for meticulous FOR PERFECT MATING Bronze crown gear and steel worm screw with precision finishing and

AND RELIABLE The main structure is in die-cast aluminium