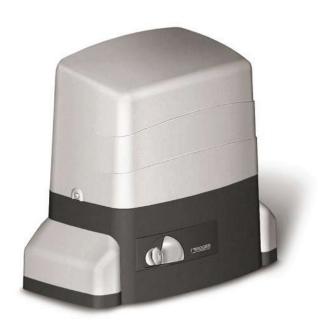

### NOTHING SPARED FOR PERFORMANCE

Electro-mechanical reduction gear available in 5 versions, for sliding gates up to 800, 1200 kg. The main structure is in die-cast aluminium, stove-enamelled with specific epoxy resins for outdoors.

#### RANGE R30 **VERSIONS**

| R30/803  | 230V ◆ with built-in control unit ◆ gate stop                |
|----------|--------------------------------------------------------------|
| R30/804  | 230V • with built-in control unit • magnetic gate stop       |
| R30/1203 | 230V • with built-in control unit • gate stop                |
| R30/1204 | 230V • with built-in control unit • magnetic gate stop       |
| R30/1209 | three-phase 380V ● without built-in control unit ● gate stop |