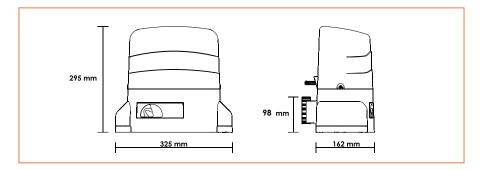

--------|----------------------|----------|--|
| POWER SUPPLY          | ٧     | 230                | 230                  | 380      |  |
| RATING                | W     | 350                | 420                  | 450      |  |
| THRUST                | N     | 500                | 800                  | 850      |  |
| DUTY CYCLE            | %     | 50                 | 50                   | 50       |  |
| MOTOR OVERLOAD CUTOUT | °C    | 150                | 150                  | 150      |  |
| WORKING TEMPERATURE   | °C    | -20+70             | -20+70               | -20+70   |  |
| SPEED OF MOVEMENT     | m/min | 9,5                | 9,5                  | 9,5      |  |
| MAX GATE WEIGHT       | Kg    | 800                | 1200                 | 1200     |  |

### dimensions



## set up for standard installations



#### accessories