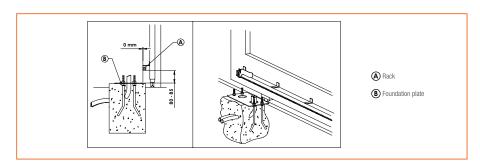

--|--|
| POWER SUPPLY          | ٧     | 230                | 230                  | 380      |  |
| RATING                | W     | 350                | 420                  | 450      |  |
| THRUST                | N     | 500                | 800                  | 850      |  |
| DUTY CYCLE            | %     | 50                 | 50                   | 50       |  |
| MOTOR OVERLOAD CUTOUT | °C    | 150                | 150                  | 150      |  |
| WORKING TEMPERATURE   | °C    | -20+70             | -20+70               | -20+70   |  |
| SPEED OF MOVEMENT     | m/min | 9,5                | 9,5                  | 9,5      |  |
| MAX GATE WEIGHT       | Kg    | 800                | 1200                 | 1200     |  |

### dimensions



## set up for standard installations



#### accessories