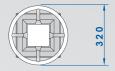

| REMOVABLE PILOMAT                         | AISI 304 STAINLESS STEEL |
|-------------------------------------------|--------------------------|
| REMOVABLE PILOMAT DIMENSION               | 120 X 120 mm             |
| REMOVABLE PILOMAT HEIGHT                  | 780 mm                   |
| REMOVABLE PILOMAT THICKNESS               | 10 mm                    |
| REMOVABLE PILOMAT FINISH                  | BRUSHED                  |
| REFLECTING ADHESIVE STRIP                 | NO                       |
| IMPACT RESISTANCE (WITHOUT DEFORMATION)   | 20.000 J                 |
| BREAKOUT RESISTANCE                       | 250.000 J                |
| NOMINAL PILOMAT WEIGHT (WITHOUT BASEMENT) | 35 kg                    |