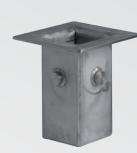

The removal of the bollard is carried out using a mechanical key that unlocks the restraint system, allowing for the lifting and removal from the base of the bollard previously cemented into the ground (in addition a plate enclosure base is provided). Once removed, the bollard can be moved and placed on its pedestal at the side of the point protected.