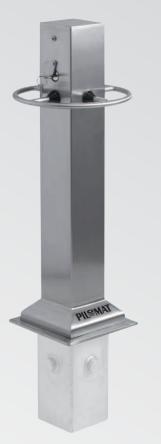

## PILOMAT 120/RM 800

**REMOVABLE PILOMAT** 

The removable PILOMAT 120/RM 800 are typically used to prevent the parking of unauthorised vehicles, transit and access by unauthorised vehicles in driveways, and protection of shatter-proof windows. Because of the procedure of parking, it is advised that the removable PILOMAT be used only if the amount of daily movements is limited (if not, the automatic PILOMAT should be used) or when the depth of installation does not allow for the installation of the mobile PILOMAT.

## GENERAL FEATURES

The **120/RM 800** removable PILOMAT have a square base, in the interior there is reinforced steel meant to ensure high resistance to breakage.

The **120/RM 800** removable PILOMAT are complete with safety lock, round handle and the roller is placed at the base for easy relocation.

The removal of the bollard is carried out using a mechanical key that unlocks the restraint system, allowing for the lifting and removal from the base of the bollard previously cemented into the ground (in addition a plate enclosure base is provided). Once removed, the bollard can be moved and placed on its pedestal at the side of the point protected.