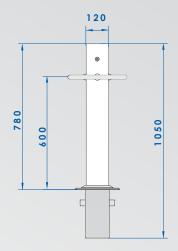

| REMOVABLE PILOMAT                         | AISI 304 STAINLESS STEEL |
|-------------------------------------------|--------------------------|
| REMOVABLE PILOMAT DIMENSION               | 120 X 120 mm             |
| REMOVABLE PILOMAT HEIGHT                  | 780 mm                   |
| REMOVABLE PILOMAT THICKNESS               | 10 mm                    |
| REMOVABLE PILOMAT FINISH                  | BRUSHED                  |
| REFLECTING ADHESIVE STRIP                 | NO                       |
| IMPACT RESISTANCE (WITHOUT DEFORMATION)   | 20.000 J                 |
| BREAKOUT RESISTANCE                       | 250.000 J                |
| NOMINAL PILOMAT WEIGHT (WITHOUT BASEMENT) | 35 kg                    |