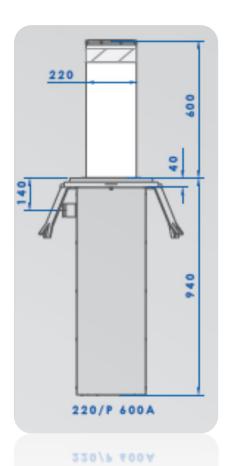

## Macs 220/P 600A

## **Automatic Bollard with Built In Hydraulic Pump**

| MAIN TECHNICAL CHARACTERISTICS          |                                               |
|-----------------------------------------|-----------------------------------------------|
| Cylinder                                | FE 370 Steel – AISI 304 Stainless Steel       |
| Cylinder Diameter                       | 220mm                                         |
| Cylinder Height                         | 600mm                                         |
| Cylinder Thickness (FE 370 Steel)       | 4mm                                           |
| Cylinder Thickness (Stainless Steel)    | 4mm                                           |
| Cylinder Finish (FE 370 Steel)          | Polyester Powder Coated – Grey Anthracite     |
| Cylinder Finish (Stainless Steel)       | N/A                                           |
| Reflective Strip                        | Yes – 55mm                                    |
| Rising Speed                            | 10cm/sec                                      |
| Lowering Speed                          | 15cm/sec                                      |
| Safety Pressure Switch                  | Yes                                           |
| Manual Emergency Lowering               | Yes (Automatic Lowering with Blackout Device) |
| Connection Cable to Control Unit        | 10M (Max 80M)                                 |
| Hydraulic Pump                          | <b>Built Into Automatic Bollard</b>           |
| <b>Grade of Protection</b>              | IP67                                          |
| Usage                                   | Intensive – Life Average 2,000,000 – 2000/Day |
| Impact Resistance (Without Deformation) | 30,000J                                       |
| Breakout Resistance                     | 150,000J                                      |
| Operating Temperature                   | -40°C +60°C                                   |