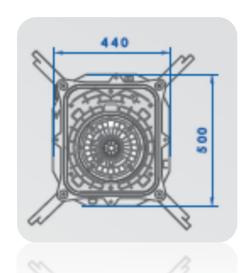

## Macs 220/P 600A

## **Automatic Bollard with Built In Hydraulic Pump**

| MAIN TECHNICAL CHARACTERISTICS          |                                               |
|-----------------------------------------|-----------------------------------------------|
| Cylinder                                | FE 370 Steel – AISI 304 Stainless Steel       |
| Cylinder Diameter                       | 220mm                                         |
| Cylinder Height                         | 600mm                                         |
| Cylinder Thickness (FE 370 Steel)       | 4mm                                           |
| Cylinder Thickness (Stainless Steel)    | 4mm                                           |
| Cylinder Finish (FE 370 Steel)          | Polyester Powder Coated – Grey Anthracite     |
| Cylinder Finish (Stainless Steel)       | N/A                                           |
| Reflective Strip                        | Yes – 55mm                                    |
| Rising Speed                            | 10cm/sec                                      |
| Lowering Speed                          | 15cm/sec                                      |
| Safety Pressure Switch                  | Yes                                           |
| Manual Emergency Lowering               | Yes (Automatic Lowering with Blackout Device) |
| Connection Cable to Control Unit        | 10M (Max 80M)                                 |
| Hydraulic Pump                          | <b>Built Into Automatic Bollard</b>           |
| <b>Grade of Protection</b>              | IP67                                          |
| Usage                                   | Intensive – Life Average 2,000,000 – 2000/Day |
| Impact Resistance (Without Deformation) | 30,000J                                       |
| Breakout Resistance                     | 150,000J                                      |
| Operating Temperature                   | -40°C +60°C                                   |