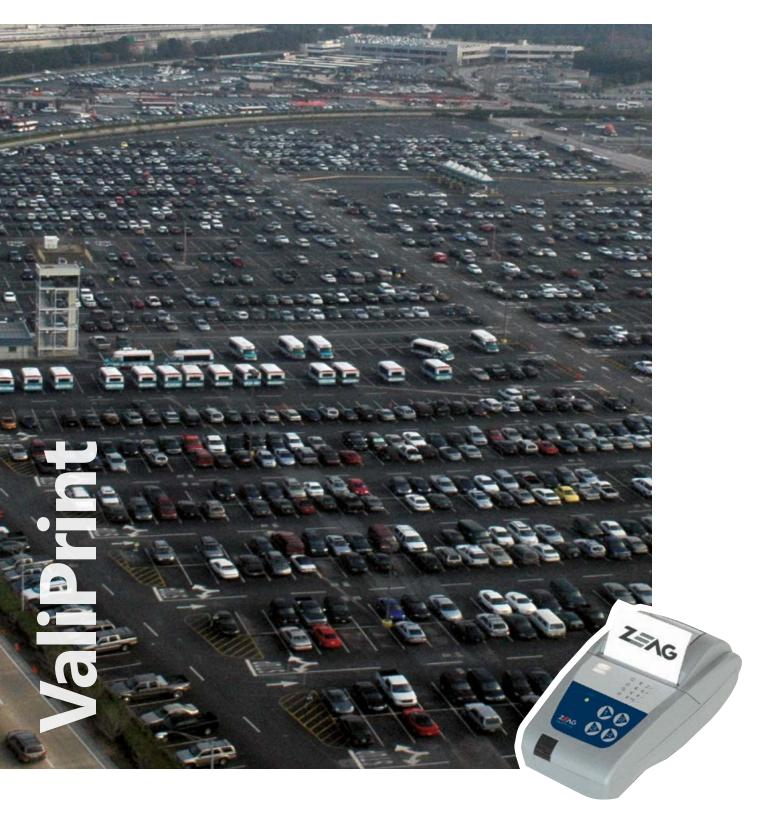

4 discounts from one ValiPrint – applicable to different types of validation such as money value, time, percentage or different rate The ValiPrint is available in single or 4 validation/discount versions. It is simple and easy to issue a barcode discount voucher with the ValiPrint. The flexible, light and portable voucher printer is ergonomically styled for retail environments. Each voucher is printed with an encrypted barcode and unique number which avoids fraudulent use of the validation. This low cost, stand-alone receipt printer is fully auditable and can be combined with other validation types of the ZEAG product range. A typical application would be in retail stores that offer discounted parking fees to customers that buy goods from the store. The voucher is printed by the shop staff and handed to the customer. Payment or exit stations will then scan the barcode and re-calculate the fee with the predetermined validation/discount. Multiple discount vouchers can be used.