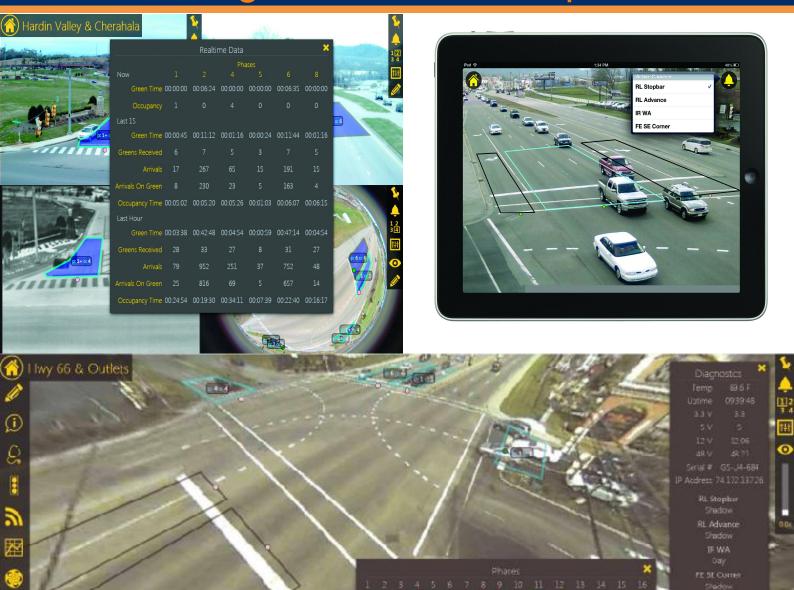

## **GridSmart Software**

GridSmart Software works in conjunction with the following GridSmart products:

GridSmart Traffic Light

GridSmart Count

GridSmart Road

GridSmart Central provides for tools that automate and enhance the management and visualisation of motorways or corridors from a central location or traffic control centre.

- GridSmart Central
- **b** Unlimited GridSmart sites
- GridSmart site and camera auto-discovery
- Multi-monitor video wall support, virtual CCTV
- Map-based view
- Integrated alerts
- Remote configuration
- View other IP cameras

Determine, display and output travel time within a motorway segment or urban corridor.

TravelTime Module for GridSmart Central - Output estimated travel time

- Integrate with alerts
- Integrate with VMS signage
- Support traveller information
- Centralised data for planning and optimisation