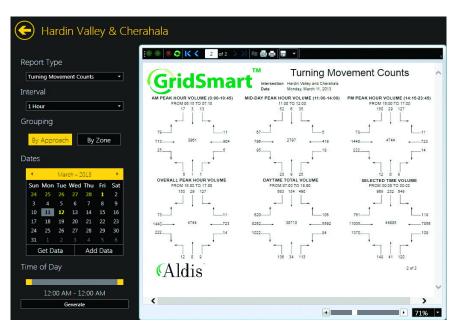

## **GridSmart Count**

Electro Automation proudly delivers GridSmart® Automated Traffic Management solutions.

- Vehicle Counting
- Pedestrian Counting
- Turning Movements
- One Camera / Sensor
- Non-Intrusive
- Length-Based Classification
- Directional Counting (People & Vehicles)
- Junctions / Roads / Pedestrian Areas

Works in conjunction with GridSmart API, GridSmart Central (back office) and GridSmart Traffic Light