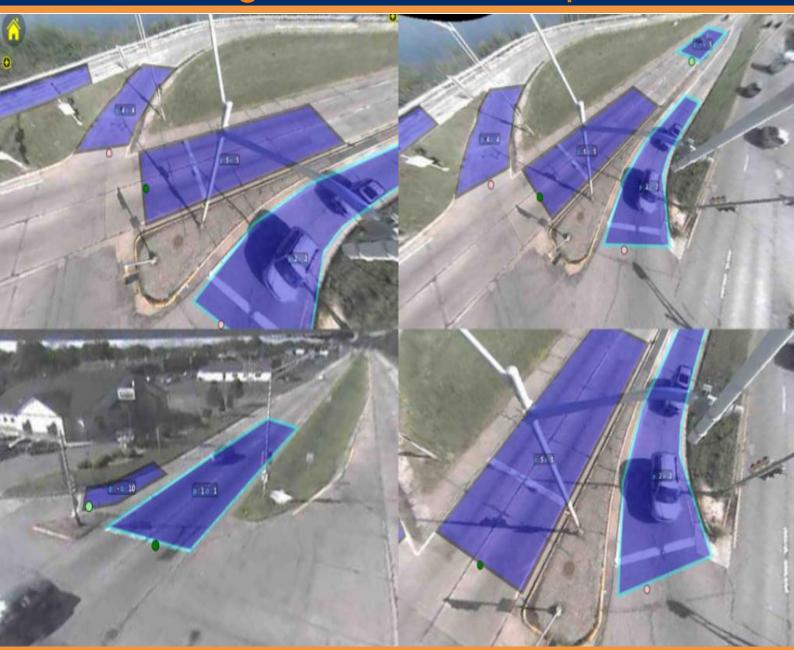

## **GridSmart Count**

Electro Automation proudly delivers GridSmart® Automated Traffic Management solutions.

- Vehicle Counting
- Pedestrian Counting
- Turning Movements
- One Camera / Sensor
- Non-Intrusive
- Length-Based Classification
- Directional Counting (People & Vehicles)
- Junctions / Roads / Pedestrian Areas

Works in conjunction with GridSmart API, GridSmart Central (back office) and GridSmart Traffic Light